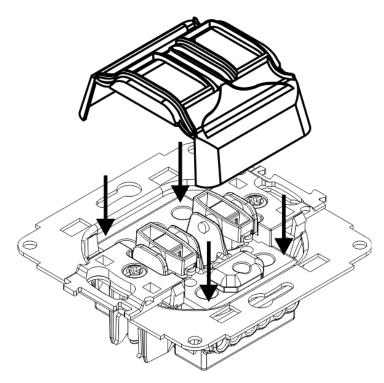

# Way of connection

The sealer U-1 shall be set between the switch cube and the central sheet of the mechanism. In the correct position there are two external buttons in the slots of the sealer. Next, prior to installation of button/buttons, the external frame shall be installed.

# The way of setting is presented on the schema below