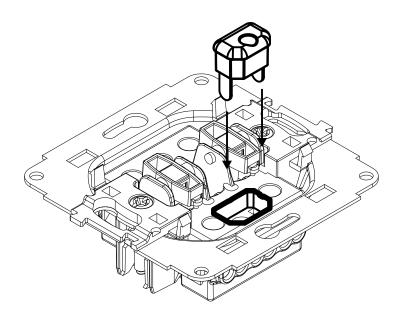

#### Way of connection

Illuminating module LED shall be set parallelly in a slot in the switch box (according to the picture). Next, prior to installation of button/buttons, the external frame shall be installed.

### The way of setting is presented on the schema below